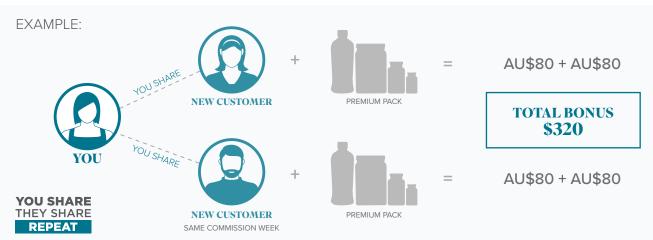

#### **HERE'S HOW IT WORKS:**

#### **QUALIFY TO EARN DOUBLE PIBs**

You must be Active and have two or more new Customers join Isagenix with a qualifying pack (you can mix and match qualifying packs) during the same commission week.†

Once the second new Customer in a week purchases a qualifying pack, all new qualifying Customers enrolled thereafter in that same commission week will attract Double PIBs. If a new Customer purchases more than one qualifying pack in the initial order, the double PIB will only apply to the highest value pack.